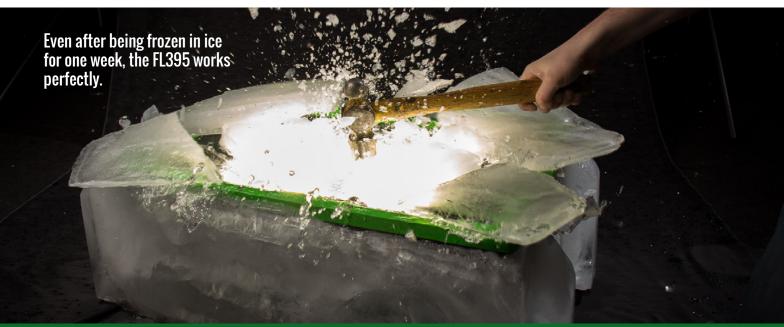

ommended Use**

Any heavy duty industrial application. Indoor and outdoor flood, wall pack and ceiling lighting applications. Long Life Lamp source is required, Parking Lots, Med to High Mounting Heights, Wet & Dry Locations, High Vibrations, Parking Garages, Wall & Pole Mounting, Low Clearance, Wash Bay, Paint Shop And Mobile Equipment. Comparable to: 150 - 400 Watt H.I.D. or metal halide fixtures.

### **Advantages**

- Designed, Built, and Tested in Canada
- Dual Epoxy Filled Drivers
- 80,000 Hours+ lifespan and produces 150 Lumens/W
- Hazardous Location Certified
- Rugged, weather-proof design
- Rubber Sealed
- Surge Protection
- Wires Heat Shrunk and Sealed
- 5 Year replacement warranty
- Up to 70% energy savings

### Durable - Hazloc Certified - Fully Sealed - Exclusive to Lumisave





# **FL395 SERIES**

**DIMENSIONS - all measurements in millimetres** 







#### **Specifications**

| Meanwell MULTI Voltage Driver                                            | 120-277V or 347-480V         |
|--------------------------------------------------------------------------|------------------------------|
| Power Factor                                                             | ≤ <b>95%</b>                 |
| Samsung Chip Life Expectancy                                             | 80,000 Hours (LM70)          |
| LED Luminous Efficiency                                                  | 150 (Lm/W)                   |
| Colour Temperature                                                       | 5000K                        |
| Colour Rendering Index