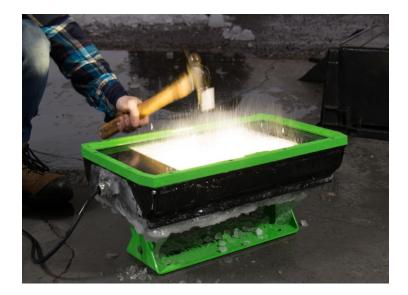

### **Advantages**

- Designed, Built, and Tested in Canada
- Dual Epoxy Filled Drivers
- 80,000 Hours+ lifespan and produces 150 Lumens/W
- Hazardous Location Certified
- Rugged, weather-proof design
- Rubber Sealed
- Surge Protection
- Wires Heat Shrunk and Sealed
- 5 Year replacement warranty
- Up to 70% energy savings

### Durable - Hazloc Certified - Fully Sealed - Exclusive to Lumisave