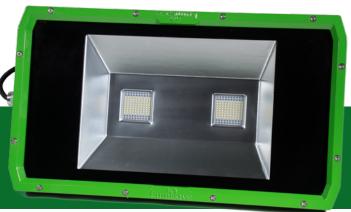

**Key Features** 

Made to stand up to extreme

than the FL390.

conditions. the FL395 Industrial

Series 150W LED Flood Light can

provide 22,500 lumens of light. This

is stronger, brighter, and runs cooler

floodlight is exclusive to Lumisave and

# FL395 SERIES Floodlight Available in 150 Watt INDUSTRIAL SERIES

Designed, Built, and Tested in Canada

### Durable - Hazloc Certified - Fully Sealed - Exclusive to Lumisave