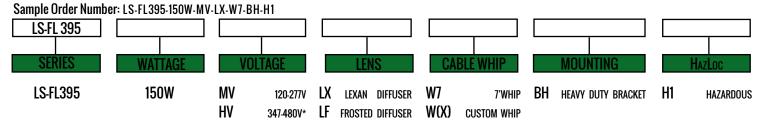

## **Recommended Use**

Any heavy duty industrial application. Indoor and outdoor flood, wall pack and ceiling lighting applications. Long Life Lamp source is required, Parking Lots, Med to High Mounting Heights, Wet & Dry Locations, High Vibrations, Parking Garages, Wall & Pole Mounting, Low Clearance, Wash Bay, Paint Shop And Mobile Equipment. Comparable to: 150 - 400 Watt H.I.D. or metal halide fixtures.