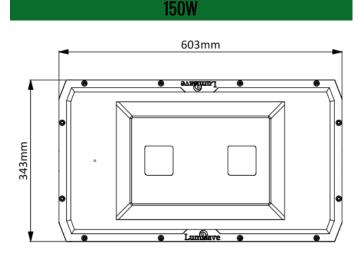

lood, wall pack and ceiling lighting applications. Long Life Lamp source is required, Parking Lots, Med to High Mounting Heights, Wet & Dry Locations, High Vibrations, Parking Garages, Wall & Pole Mounting, Low Clearance, Wash Bay, Paint Shop And Mobile Equipment. Comparable to: 150 - 400 Watt H.I.D. or metal halide fixtures.

### **Advantages**

- Designed, Built, and Tested in Canada
- Dual Epoxy Filled Drivers
- 80,000 Hours+ lifespan and produces 150 Lumens/W
- Hazardous Location Certified
- Rugged, weather-proof design
- Rubber Sealed
- Surge Protection
- Wires Heat Shrunk and Sealed
- 5 Year replacement warranty
- Up to 70% energy savings

### Durable - Hazloc Certified - Fully Sealed - Exclusive to Lumisave





# **FL395 SERIES**

**DIMENSIONS - all measurements in millimetres** 







#### **Specifications**

| Meanwell MULTI Voltage Driver                                            | 120-277V or 347-480V         |
|--------------------------------------------------------------------------|------------------------------|
| Power Factor                                                             | ≤ <b>95%</b>                 |
| Samsung Chip Life Expectancy                                             | 80,000 Hours (LM70)          |
| LED Luminous Efficiency                                                  | 150 (Lm/W)                   |
| Colour Temperature                                                       | 5000K                        |
| Colour Rendering Index                                                   | Ra > 70                      |
| Maximum Int