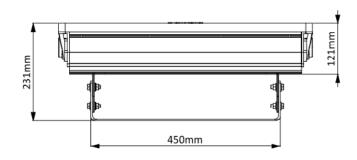

od, wall pack and ceiling lighting applications. Long Life Lamp source is required, Parking Lots, Med to High Mounting Heights, Wet & Dry Locations, High Vibrations, Parking Garages, Wall & Pole Mounting, Low Clearance, Wash Bay, Paint Shop And Mobile Equipment. Comparable to: 150 - 400 Watt H.I.D. or metal halide fixtures.

### **Advantages**

- Designed, Built, and Tested in Canada
- Dual Epoxy Filled Drivers
- 80,000 Hours+ lifespan and produces 150 Lumens/W
- Hazardous Location Certified
- Rugged, weather-proof design
- Rubber Sealed
- Surge Protection
- Wires Heat Shrunk and Sealed
- 5 Year replacement warranty
- Up to 70% energy savings

### Durable - Hazloc Certified - Fully Sealed - Exclusive to Lumisave





# **FL395 SERIES**

**DIMENSIONS - all measurements in millimetres** 







#### **Specifications**

| Meanwell MULTI Voltage Driver                                            | 120-277V or 347-480V         |
|--------------------------------------------------------------------------|------------------------------|
| Power Factor                                                             | ≤ <b>95%</b>                 |
| Samsung Chip Life Expectancy                                             | 80,000 Hours (LM70)          |
| LED Luminous Efficiency                                                  | 150 (Lm/W)                   |
| Colour Temperature                                                       | 5000K                        |
| Colour Rendering Index                                                   | Ra > 70                      |
| Maximum Inten