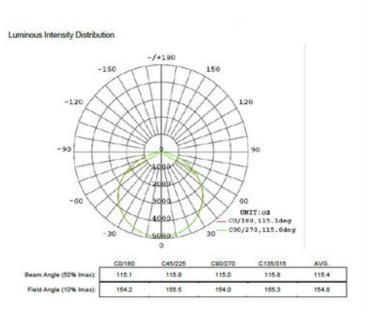

| PHILIPS Lumileds  | Dimming       | NO(Upon Request) |  |
| Power             | 120W              | Power Factor  | 0.95             |  |
| Beam Angle        | 120°              | тно           | <15%             |  |
| Luminous Flux     | More than 10800LM | Connection    | 3 Polors         |  |
| Lumen Efficacy    | Up to 90LM/W      | Warranty      | 5 Years          |  |
| Color Temperature | 5000K(+/-400K)    | IP Rating     | IP65             |  |
| Operating Temp.   | <b>-30-45</b> ℃   | Replace For   | 240W(HID)        |  |
| CRI               | Ra80              | Certification | UL.DLC.FCC.ROHS  |  |
| Driver            | MeanWell          | UL Number     | E472052          |  |

#### Gas station LED Lighting E-mail:info@cltlledsolutions.com





#### Light Distribution Curve





#### Application

LED gas station Light series can be widely used in Gas Stations



# Gas station LED Lighting E-mail:info@cltlledsolutions.com

Web:www.cltlledsolutions.com



#### Temperature Compensation



Control module activates at 45C. L70 output reached at 55C.

Continuous operation after 55C with increased compensation.

CSA certification valid to 55C only.

Chart accurate for Standard Output versions only.







**Packing details** 

| Model                | Meas          | Qty         | Net weight |
|----------------------|---------------|-------------|------------|
| CH-YZ-120W-LV-XXK-YY | 570*570*320mm | 2pcs/carton | 25kg       |

## Gas station LED Lighting E-mail:info@cltlledsolutions.com

Web:www.cltlledsolutions.com