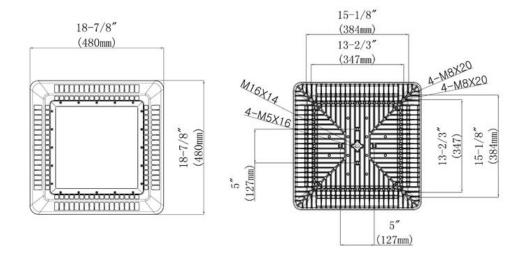

g     | IP65             |  |
| Operating Temp.   | <b>-30-45</b> ℃   | Replace For   | 240W(HID)        |  |
| CRI               | Ra80              | Certification | UL.DLC.FCC.ROHS  |  |
| Driver            | MeanWell          | UL Number     | E472052          |  |

#### Gas station LED Lighting E-mail:info@cltlledsolutions.com





#### Light Distribution Curve





#### Application

LED gas station Light series can be widely used in Gas Stations



# Gas station LED Lighting E-mail:info@cltlledsolutions.com

Web:www.cltlledsolutions.com



#### Temperature Compensation



Control module activates at 45C. L70 output reached at 55C.

Continuous operation after 55C with increased compensation.

CSA certification valid to 55C only.

Chart accurate for Standard Output versions only.







**Packing details** 

| Model                | Meas          | Qty         | Net weight |
|----------------------|---------------|-------------|------------|
| CH-YZ-120W-LV-XXK-YY | 570*570*320mm | 2pcs/carton | 25kg       |

## Gas station LED Lighting E-mail:info@cltlledsolutions.com

Web:www.cltlledsolutions.com