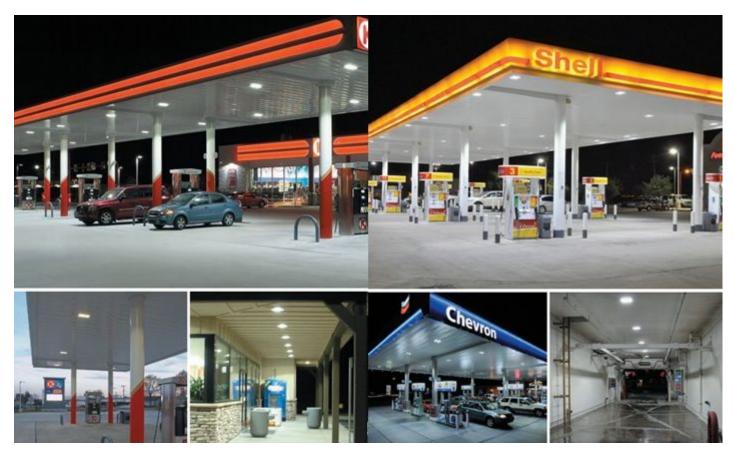

#### Application

LED gas station Light series can be widely used in Gas Stations