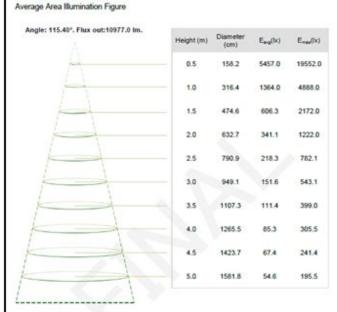

PHILIPS Lumileds  | Dimming       | NO(Upon Request) |  |
| Power             | 120W              | Power Factor  | 0.95             |  |
| Beam Angle        | 120°              | тно           | <15%             |  |
| Luminous Flux     | More than 10800LM | Connection    | 3 Polors         |  |
| Lumen Efficacy    | Up to 90LM/W      | Warranty      | 5 Years          |  |
| Color Temperature | 5000K(+/-400K)    | IP Rating     | IP65             |  |
| Operating Temp.   | <b>-30-45</b> ℃   | Replace For   | 240W(HID)        |  |
| CRI               | Ra80              | Certification | UL.DLC.FCC.ROHS  |  |
| Driver            | MeanWell          | UL Number     | E472052          |  |

#### Gas station LED Lighting E-mail:info@cltlledsolutions.com





#### Light Distribution Curve





#### Application

LED gas station Light series can be widely used in Gas Stations



# Gas station LED Lighting E-mail:info@cltlledsolutions.com

Web:www.cltlledsolutions.com



#### Temperature Compensation



Control module activates at 45C. L70 output reached at 55C.

Continuous operation after 55C with increased compensation.

CSA certification valid to 55C only.

Chart accurate for Standard Output versions only.







**Packing details** 

| Model                | Meas          | Qty         | Net weight |
|----------------------|---------------|-------------|------------|
| CH-YZ-120W-LV-XXK-YY | 570*570*320mm | 2pcs/carton | 25kg       |

## Gas station LED Lighting E-mail:info@cltlledsolutions.com

Web:www.cltlledsolutions.com