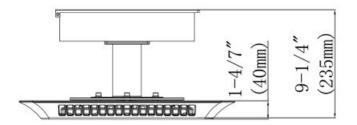

ing     | IP65             |  |
| Operating Temp.   | <b>-30-45</b> ℃   | Replace For   | 240W(HID)        |  |
| CRI               | Ra80              | Certification | UL.DLC.FCC.ROHS  |  |
| Driver            | MeanWell          | UL Number     | E472052          |  |

#### Gas station LED Lighting E-mail:info@cltlledsolutions.com





#### Light Distribution Curve





#### Application

LED gas station Light series can be widely used in Gas Stations



# Gas station LED Lighting E-mail:info@cltlledsolutions.com

Web:www.cltlledsolutions.com



#### Temperature Compensation



Control module activates at 45C. L70 output reached at 55C.

Continuous operation after 55C with increased compensation.

CSA certification valid to 55C only.

Chart accurate for Standard Output versions only.







**Packing details** 

| Model                | Meas          | Qty         | Net weight |
|----------------------|---------------|-------------|------------|
| CH-YZ-120W-LV-XXK-YY | 570*570*320mm | 2pcs/carton | 25kg       |

## Gas station LED Lighting E-mail:info@cltlledsolutions.com

Web:www.cltlledsolutions.com