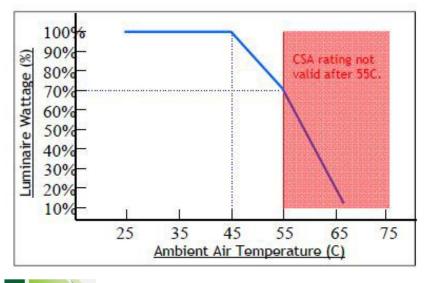

#### Temperature Compensation

Control module activates at 45C. L70 output reached at 55C.

Continuous operation after 55C with increased compensation.

CSA certification valid to 55C only.

Chart accurate for Standard Output versions only.