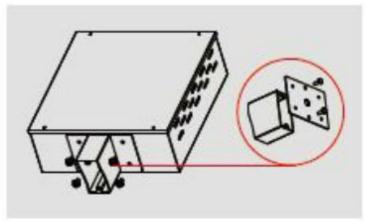

ell          | UL Number     | E472052          |





#### **Light Distribution Curve**





### \_\_\_\_\_Application

LED gas station Light series can be widely used in sport place, Urban roads, Industrial areas, Residential areas, Sidewalks, Parking lot, Schools, Gardens and etc.







### Temperature Compensation



Control module activates at 45C. L70 output reached at 55C.

Continuous operation after 55C with increased compensation.

CSA certification valid to 55C only.

Chart accurate for Standard Output versions only.



Net weight: 9.50Kg

Unit: mm



### **Packing details**

| Model      | Meas          | Qty         | Net weight |
|------------|---------------|-------------|------------|
| CH-XH-150W | 662*360*277mm | 1pcs/carton | 9.8kg      |



#### \_\_\_\_Installation