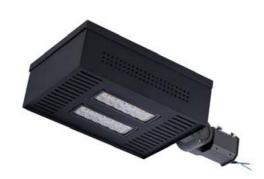

- Philips Lumileds LED source. High luminous efficiency and long life.
- High efficiency LED driver ,the wide input voltage is AC100-277V
- Light efficiency>90LM/W, CRI >80
- Heat pipe with FIN cooling design, better cooling, LED Tj  $\leq$  85  $^{\circ}$ C
- The products got the RoHS , UL&CUL ,FCC,DLC certification
- Excellent lampshape design, greatly improve the light utilization and evenness

### Parameter

| Туре              | CH-XH-150W        | Input Voltage | 100-277V/50-60Hz |
|-------------------|-------------------|---------------|------------------|
| Light Source      | PHILIPS Lumileds  | Dimming       | NO               |
| Power             | 150W              | Power Factor  | 0.95             |
| Beam Angle        | 120°              | THD           | <15%             |
| Luminous Flux     | More than 13500LM | Connection    | 3 Polors         |
| Lumen Efficacy    | Up to 90LM/W      | Warranty      | 5 Years          |
| Color Temperature | 3000-5000K        | IP Rating     | IP65             |
| Operating Temp.   | -30-45℃           | Replace For   | 300W(HID)        |
| CRI               | Ra75              | Certification | UL.DLC.FCC.ROHS  |
| Driver            | MeanWell          | UL Number     | E472052          |