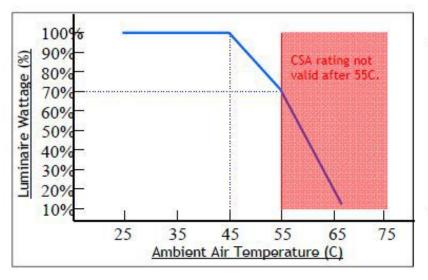

### Temperature Compensation

Control module activates at 45C. L70 output reached at 55C.

Continuous operation after 55C with increased compensation.

CSA certification valid to 55C only.

Chart accurate for Standard Output versions only.