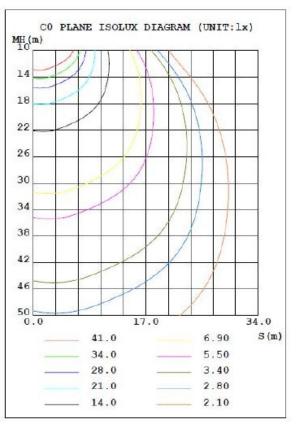

--------|-------------------|---------------|------------------|
| Light Source      | PHILIPS Lumileds  | Dimming       | NO               |
| Power             | 150W              | Power Factor  | 0.95             |
| Beam Angle        | 120°              | THD           | <15%             |
| Luminous Flux     | More than 13500LM | Connection    | 3 Polors         |
| Lumen Efficacy    | Up to 90LM/W      | Warranty      | 5 Years          |
| Color Temperature | 3000-5000K        | IP Rating     | IP65             |
| Operating Temp.   | -30-45℃           | Replace For   | 300W(HID)        |
| CRI               | Ra75              | Certification | UL.DLC.FCC.ROHS  |
| Driver            | MeanWell          | UL Number     | E472052          |





#### **Light Distribution Curve**





### \_\_\_\_\_Application

LED gas station Light series can be widely used in sport place, Urban roads, Industrial areas, Residential areas, Sidewalks, Parking lot, Schools, Gardens and etc.







### Temperature Compensation



Control module activates at 45C. L70 output reached at 55C.

Continuous operation after 55C with increased compensation.

CSA certification valid to 55C only.

Chart accurate for Standard Output versions only.



Net weight: 9.50Kg

Unit: mm



### **Packing details**

| Model      | Meas          | Qty         | Net weight |
|------------|---------------|-------------|------------|
| CH-XH-150W | 662*360*277mm | 1pcs/carton | 9.8kg      |



#### \_\_\_\_Installation