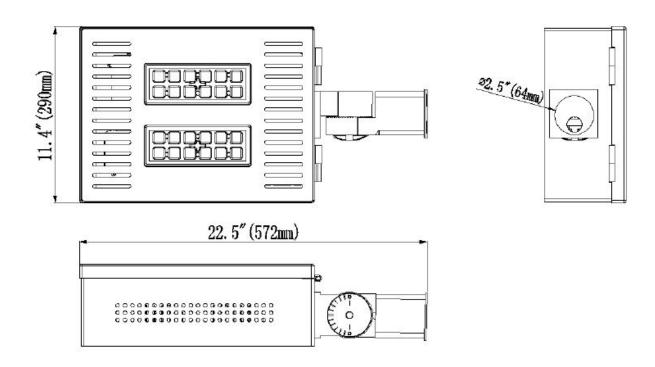

0-5000K        | IP Rating     | IP65             |
| Operating Temp.   | -30-45℃           | Replace For   | 300W(HID)        |
| CRI               | Ra75              | Certification | UL.DLC.FCC.ROHS  |
| Driver            | MeanWell          | UL Number     | E472052          |





#### **Light Distribution Curve**





### \_\_\_\_\_Application

LED gas station Light series can be widely used in sport place, Urban roads, Industrial areas, Residential areas, Sidewalks, Parking lot, Schools, Gardens and etc.







### Temperature Compensation



Control module activates at 45C. L70 output reached at 55C.

Continuous operation after 55C with increased compensation.

CSA certification valid to 55C only.

Chart accurate for Standard Output versions only.



Net weight: 9.50Kg

Unit: mm



### **Packing details**

| Model      | Meas          | Qty         | Net weight |
|------------|---------------|-------------|------------|
| CH-XH-150W | 662*360*277mm | 1pcs/carton | 9.8kg      |



#### \_\_\_\_Installation