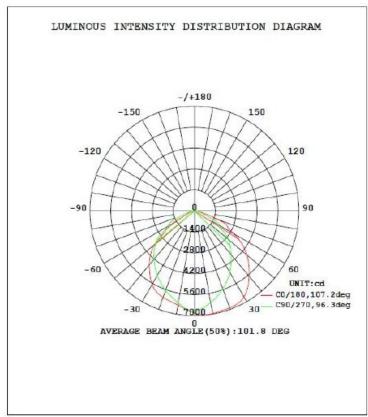

----------|-------------------|---------------|------------------|
| Light Source      | PHILIPS Lumileds  | Dimming       | NO               |
| Power             | 150W              | Power Factor  | 0.95             |
| Beam Angle        | 120°              | THD           | <15%             |
| Luminous Flux     | More than 13500LM | Connection    | 3 Polors         |
| Lumen Efficacy    | Up to 90LM/W      | Warranty      | 5 Years          |
| Color Temperature | 3000-5000K        | IP Rating     | IP65             |
| Operating Temp.   | -30-45℃           | Replace For   | 300W(HID)        |
| CRI               | Ra75              | Certification | UL.DLC.FCC.ROHS  |
| Driver            | MeanWell          | UL Number     | E472052          |





#### **Light Distribution Curve**





### \_\_\_\_\_Application

LED gas station Light series can be widely used in sport place, Urban roads, Industrial areas, Residential areas, Sidewalks, Parking lot, Schools, Gardens and etc.







### Temperature Compensation



Control module activates at 45C. L70 output reached at 55C.

Continuous operation after 55C with increased compensation.

CSA certification valid to 55C only.

Chart accurate for Standard Output versions only.



Net weight: 9.50Kg

Unit: mm



### **Packing details**

| Model      | Meas          | Qty         | Net weight |
|------------|---------------|-------------|------------|
| CH-XH-150W | 662*360*277mm | 1pcs/carton | 9.8kg      |



#### \_\_\_\_Installation