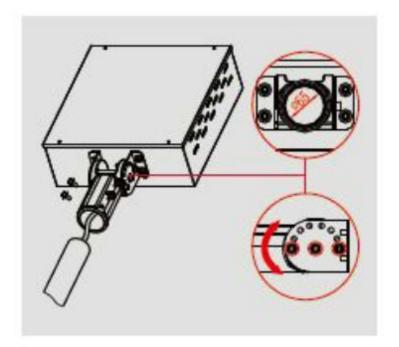

nWell          | UL Number     | E472052          |





#### **Light Distribution Curve**





### \_\_\_\_\_Application

LED gas station Light series can be widely used in sport place, Urban roads, Industrial areas, Residential areas, Sidewalks, Parking lot, Schools, Gardens and etc.







### Temperature Compensation



Control module activates at 45C. L70 output reached at 55C.

Continuous operation after 55C with increased compensation.

CSA certification valid to 55C only.

Chart accurate for Standard Output versions only.



Net weight: 9.50Kg

Unit: mm



### **Packing details**

| Model      | Meas          | Qty         | Net weight |
|------------|---------------|-------------|------------|
| CH-XH-150W | 662*360*277mm | 1pcs/carton | 9.8kg      |



#### \_\_\_\_Installation