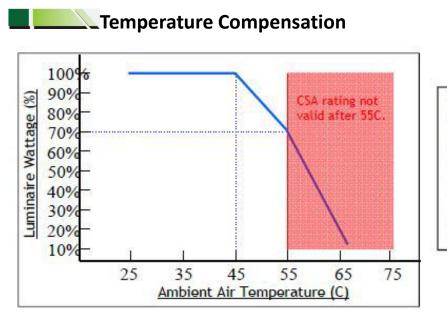

#### Application

Widely used in Outdoor,Sport place  $\$  Stadium  $\$  Tunnel lighting  $\$  Building lighting and some other top lighting.Can also be used as a high bay.

Control module activates at 45C. L70 output reached at 55C.

Continuous operation after 55C with increased compensation.

CSA certification valid to 55C only.

Chart accurate for Standard Output versions only.