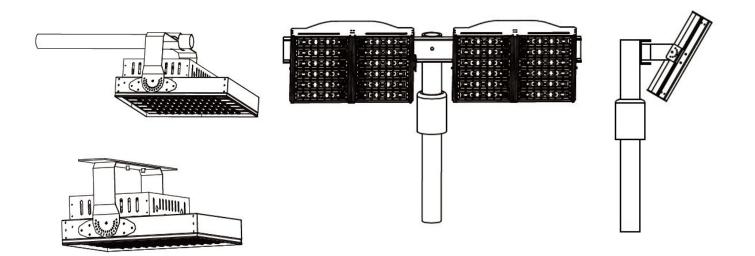

#### Installation

The range exposure of the light can be adjusted optional .Connected with 3 core wire.