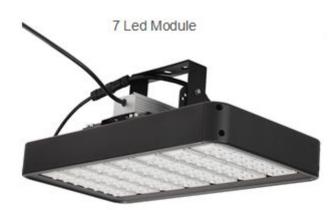

# H-Tech LED Flood Light

• Excellent lamp shape design, greatly improve the

light utilization and evenness,LED Tj ≤85 °C

• Heat Sink and Light Shell in Integration

**Design**, Expanding Effective Thermal

Management Area

• Philips Lumileds Source+MeanWell Driver , High

Reliability

Our Module products all have get many relevant certificates

| Parameter         |                    |                |                  |  |
|-------------------|--------------------|----------------|------------------|--|
| Туре              | CH-FG-280W         | Input Voltage  | 100-277V/50-60Hz |  |
| Light Source      | PHILIPS Lumileds   | Dimming        | NO               |  |
| Power             | 280W               | Power Factor   | 0.95             |  |
| Beam Angle        | 120°               | тно            | <15%             |  |
| Luminous Flux     | More than 29400LM  | Connection     | 3 Polors         |  |
| Lumen Efficacy    | Up to 105LM/W      | Warranty       | 5 Years          |  |
| Color Temperature | 5000K(+/-400K)     | IP Rating      | IP66             |  |
| Operating Temp.   | <b>-30-45</b> ℃    | Suggested Rep. | 560W(HID)        |  |
|                   |                    | For            |                  |  |
| CRI               | Ra70(Ra80Optional) | Certification  | UL.DLC.FCC.ROHS  |  |
| Driver            | MeanWell           | UL Number      | E472052          |  |