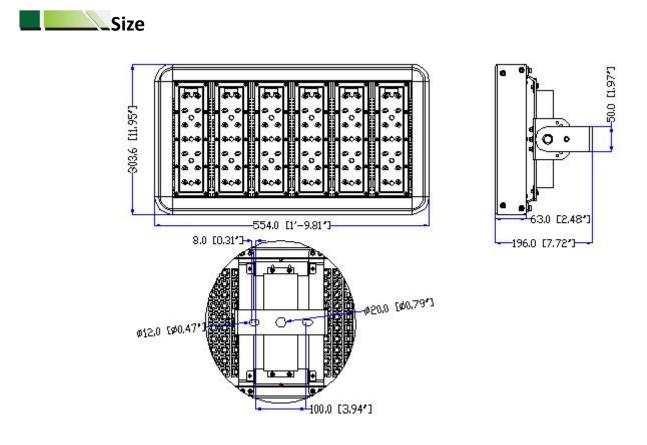

|                    | For            |                  |  |
| CRI               | Ra70(Ra80Optional) | Certification  | UL.DLC.FCC.ROHS  |  |
| Driver            | MeanWell           | UL Number      | E472052          |  |

### Outdoor and Industry LED Lighting E-mail:info@cltlledsolutions.com





#### Application

Widely used in Outdoor,Sport place  $\$  Stadium  $\$  Tunnel lighting  $\$  Building lighting and some other top lighting.Can also be used as a high bay.



Control module activates at 45C. L70 output reached at 55C.

Continuous operation after 55C with increased compensation.

CSA certification valid to 55C only.

Chart accurate for Standard Output versions only.

#### Outdoor and Industry LED Lighting E-mail:info@cltlledsolutions.com

### H-Tech LED Flood Light





#### Installation

The range exposure of the light can be adjusted optional .Connected with 3 core wire.



### Outdoor and Industry LED Lighting E-mail:info@cltlledsolutions.com

## H-Tech LED Flood Light



#### Packing details

| Model      | Meas          | Qty         | Net weight |
|------------|---------------|-------------|------------|
| CH-FG-280W | 375*705*255mm | 1pcs/carton | 14.25kg    |



#### US Patents Pending. Specification subject to change without notice. See website for latest version.

CLTL LED luminaires must be installed by a qualified electrician. It is the responsibility of the contractor, installer, purchaser, owner, and user to install, maintain, and operate the luminaire in such a manner as to comply with all state and local laws, ordinances, regulations, an