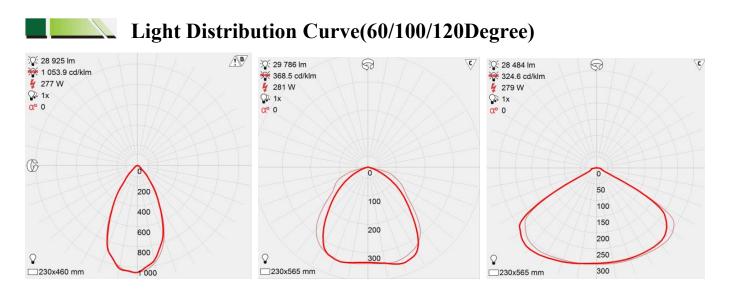

| 280W               | Power Factor   | 0.95             |  |
| Beam Angle        | 120°               | тно            | <15%             |  |
| Luminous Flux     | More than 29400LM  | Connection     | 3 Polors         |  |
| Lumen Efficacy    | Up to 105LM/W      | Warranty       | 5 Years          |  |
| Color Temperature | 5000K(+/-400K)     | IP Rating      | IP66             |  |
| Operating Temp.   | <b>-30-45</b> ℃    | Suggested Rep. | 560W(HID)        |  |
|                   |                    | For            |                  |  |
| CRI               | Ra70(Ra80Optional) | Certification  | UL.DLC.FCC.ROHS  |  |
| Driver            | MeanWell           | UL Number      | E472052          |  |

### Outdoor and Industry LED Lighting E-mail:info@cltlledsolutions.com





#### Application

Widely used in Outdoor,Sport place  $\$  Stadium  $\$  Tunnel lighting  $\$  Building lighting and some other top lighting.Can also be used as a high bay.



Control module activates at 45C. L70 output reached at 55C.

Continuous operation after 55C with increased compensation.

CSA certification valid to 55C only.

Chart accurate for Standard Output versions only.

#### Outdoor and Industry LED Lighting E-mail:info@cltlledsolutions.com

### H-Tech LED Flood Light





#### Installation

The range exposure of the light can be adjusted optional .Connected with 3 core wire.



### Outdoor and Industry LED Lighting E-mail:info@cltlledsolutions.com

## H-Tech LED Flood Light



#### Packing details

| Model      | Meas          | Qty         | Net weight |
|------------|---