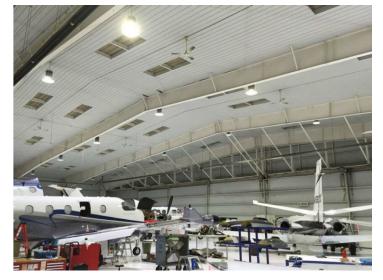

## Application

LED High bay Light series can be widely used in indoor or half outdoor lighting, like Indoor parking, mechanical or electronic processing workshops, storage warehouses, steel mills, gas stations, toll booth, waiting rooms, the platforms of railway station etc