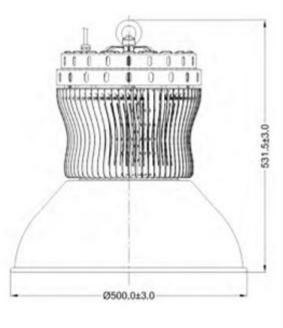

#### **Packing details**

| Model     | Meas          | Qty         | Net weight |
|-----------|---------------|-------------|------------|
| CH-TJK-80 | 493*493*539mm | 1pcs/carton | 9.0kg      |