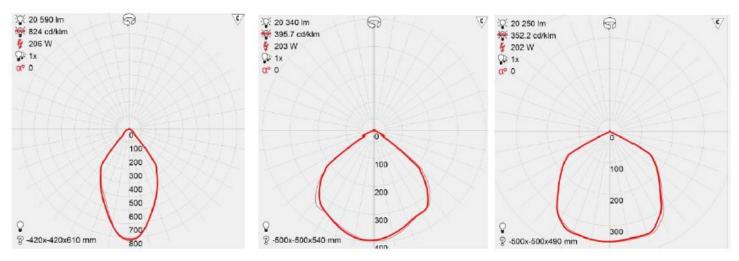

-------------|-------------------|---------------|------------------|
| Light Source      | CREE              | Dimming       | NO(Upon Request) |
| Power             | 240W              | Power Factor  | 0.95             |
| Beam Angle        | 120°              | THD           | <15%             |
| Luminous Flux     | More than 21600LM | Connection    | 3 Polors         |
| Lumen Efficacy    | Up to 90LM/W      | Warranty      | 5 Years          |
| Color Temperature | 5000K(+/-400K)    | IP Rating     | IP67             |
| Operating Temp.   | -30-45℃           | Replace For   | 480W(HID)        |
| CRI               | Ra75              | Certification | UL.DLC.FCC.ROHS  |
| Driver            | MeanWell          | UL Number     | E472052          |



### **Light Distribution Curve**



## Application

LED High bay Light series can be widely used in indoor or half outdoor lighting, like Indoor parking, mechanical or electronic processing workshops, storage warehouses, steel mills, gas stations, toll booth, waiting rooms, the platforms of railway station etc







#### Temperature Compensation



Control module activates at 45C. L70 output reached at 55C.

Continuous operation after 55C with increased compensation.

CSA certification valid to 55C only.

Chart accurate for Standard Output versions only.









#### Installation

Note

1.Please turn off the power before installation

2. The product should be Installed by professional electrician

STEP No.1: Install A to B with screw (Only divided package);



STEP No.2: Install C to the mounting surface;



STEP No.3: H