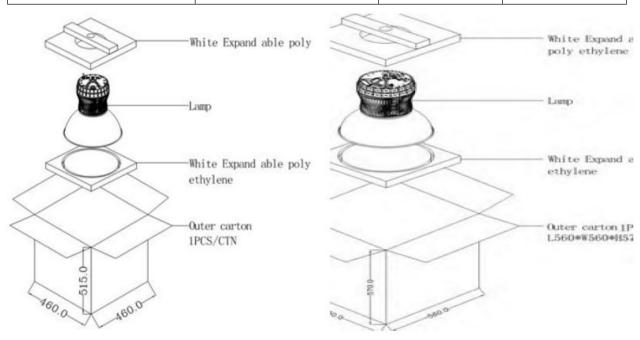

#### **Packing details**

| Model     | Meas          | Qty         | Net weight |
|-----------|---------------|-------------|------------|
| CH-TJK-80 | 493*493*539mm | 1pcs/carton | 9.0kg      |