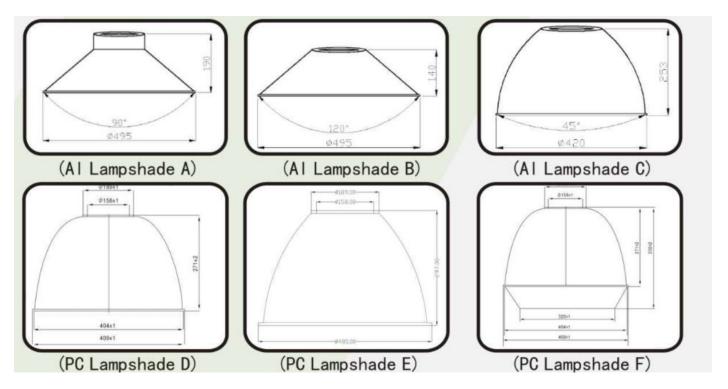

ture Compensation



Control module activates at 45C. L70 output reached at 55C.

Continuous operation after 55C with increased compensation.

CSA certification valid to 55C only.

Chart accurate for Standard Output versions only.









#### Installation

Note

1.Please turn off the power before installation

2. The product should be Installed by professional electrician

STEP No.1: Install A to B with screw (Only divided package);



STEP No.2: Install C to the mounting surface;



STEP No.3: Hang D to C;



STEP No.4: Correct connection the power cable and E:

#### **Packing details**

| Model     | Meas          | Qty         | Net weight |
|-----------|---------------|-------------|------------|
| CH-TJK-80 | 493*493*539mm | 1pcs/carton | 9.0kg      |





## \_\_Lampshade Options