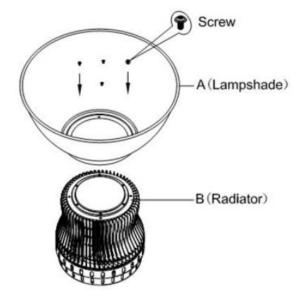

#### Installation

Note

1.Please turn off the power before installation

2. The product should be Installed by professional electrician

STEP No.1: Install A to B with screw (Only divided package);

STEP No.2: Install C to the mounting surface;