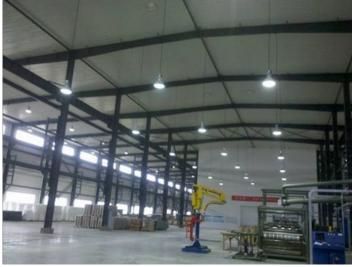

## Application

LED High bay Light series can be widely used in indoor or half outdoor lighting, like Indoor parking, mechanical or electronic processing workshops, storage warehouses, steel mills, gas stations, toll booth, waiting rooms, the platforms of railway station etc