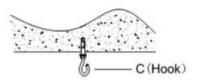

#### Installation

Note

1.Please turn off the power before installation

2. The product should be Installed by professional electrician

STEP No.1: Install A to B with screw (Only divided package);

STEP No.2: Install C to the mounting surface;

STEP No.3: Hang D to C;

STEP No.4: Correct connection the power cable and E: