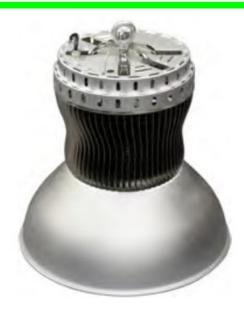

- CREE LED source. High luminous efficiency and long life.
- High efficiency LED driver ,the wide input voltage is
  AC100-277V
- Light efficiency>90LM/W, CRI >75
- Heat pipe with FIN cooling design,better cooling,.LED Tj
  85 °C
- The products got the RoHS , UL&CUL ,FCC,DLC certification
- Excellent lampshade design, greatly improve the light utilization and evenness
- 5 Years warranty

| Туре              | CH-TJK-240        | Input Voltage | 100-277V/50-60Hz |
|-------------------|-------------------|---------------|------------------|
| Light Source      | CREE              | Dimming       | NO(Upon Request) |
| Power             | 240W              | Power Factor  | 0.95             |
| Beam Angle        | 120°              | THD           | <15%             |
| Luminous Flux     | More than 21600LM | Connection    | 3 Polors         |
| Lumen Efficacy    | Up to 90LM/W      | Warranty      | 5 Years          |
| Color Temperature | 5000K(+/-400K)    | IP Rating     | IP67             |
| Operating Temp.   | -30-45℃           | Replace For   | 480W(HID)        |
| CRI               | Ra75              | Certification | UL.DLC.FCC.ROHS  |
| Driver            | MeanWell          | UL Number     | E472052          |