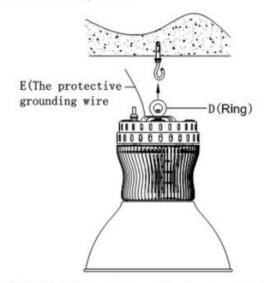

#### Installation

Note

1.Please turn off the power before installation

2. The product should be Installed by professional electrician

STEP No.1: Install A to B with screw (Only divided package);

STEP No.2: Install C to the mounting surface;

STEP No.3: Hang D to C;

STEP No.4: Correct connection the power cable and E: