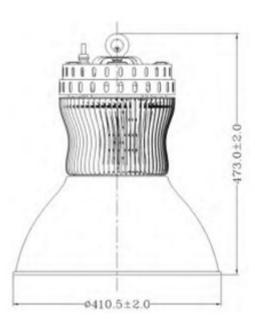

#### **Packing details**

| Model     | Meas          | Qty         | Net weight |
|-----------|---------------|-------------|------------|
| CH-TJK-80 | 411*411*473mm | 1pcs/carton | 3.6kg      |