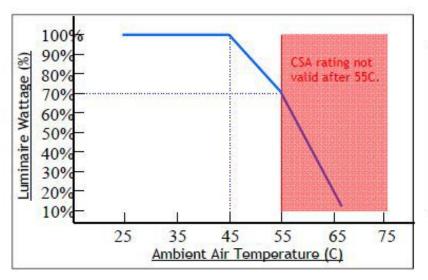

#### Temperature Compensation

Control module activates at 45C. L70 output reached at 55C.

Continuous operation after 55C with increased compensation.

CSA certification valid to 55C only.

Chart accurate for Standard Output versions only.