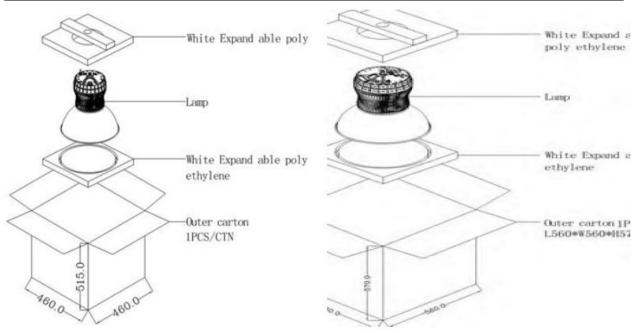

#### **Packing details**

| Model     | Meas          | Qty         | Net weight |
|-----------|---------------|-------------|------------|
| CH-TJK-80 | 411*411*473mm | 1pcs/carton | 3.6kg      |