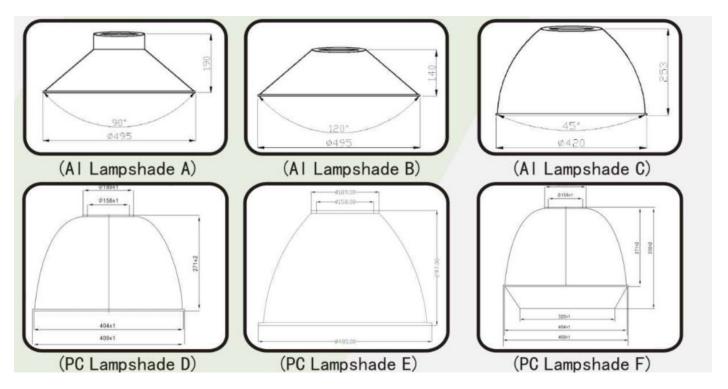

e Compensation



Control module activates at 45C. L70 output reached at 55C.

Continuous operation after 55C with increased compensation.

CSA certification valid to 55C only.

Chart accurate for Standard Output versions only.









#### Installation

Note

1.Please turn off the power before installation

2. The product should be Installed by professional electrician

STEP No.1: Install A to B with screw (Only divided package);



STEP No.2: Install C to the mounting surface;



STEP No.3: Hang D to C;



STEP No.4: Correct connection the power cable and E:



#### **Packing details**

| Model     | Meas          | Qty         | Net weight |
|-----------|---------------|-------------|------------|
| CH-TJK-80 | 411*411*473mm | 1pcs/carton | 3.6kg      |





### \_\_Lampshade Options