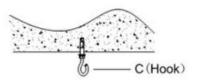

#### Installation

Note

1.Please turn off the power before installation

2. The product should be Installed by professional electrician

STEP No.1: Install A to B with screw (Only divided package);

STEP No.2: Install C to the mounting surface;