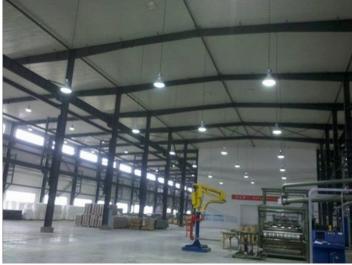

### Light Distribution Curve

LED High bay Light series can be widely used in indoor or half outdoor lighting, like Indoor parking, mechanical or electronic processing workshops, storage warehouses, steel mills, gas stations, toll booth, waiting rooms, the platforms of railway station etc