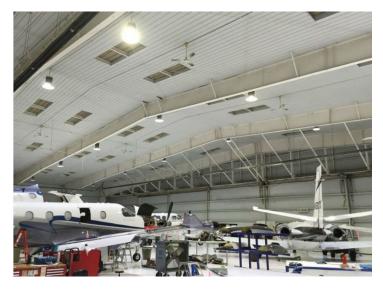

### Light Distribution Curve

LED High bay Light series can be widely used in indoor or half outdoor lighting, like Indoor parking, mechanical or electronic processing workshops, storage warehouses, steel mills, gas stations, toll booth, waiting rooms, the platforms of railway station etc