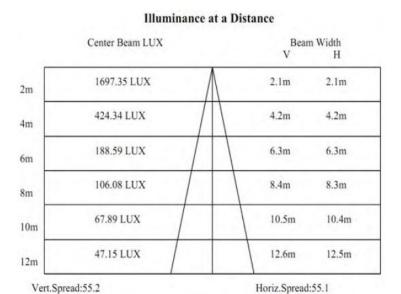

### Light Distribution Curve

LED High bay Light series can be widely used in indoor or half outdoor lighting, like Indoor parking, mechanical or electronic processing workshops, storage warehouses, steel mills, gas stations, toll booth, waiting rooms, the platforms of railway station etc