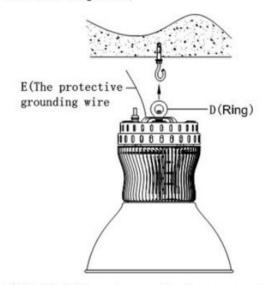

LED High bay Light series can be widely used in indoor or half outdoor lighting, like Indoor parking, mechanical or electronic processing workshops, storage warehouses, steel mills, gas stations, toll booth, waiting rooms, the platforms of railway station etc







#### Temperature Compensation



Control module activates at 45C. L70 output reached at 55C.

Continuous operation after 55C with increased compensation.

CSA certification valid to 55C only.

Chart accurate for Standard Output versions only.









#### Installation

Note

1.Please turn off the power before installation

2. The product should be Installed by professional electrician

STEP No.1: Install A to B with screw (Only divided package);



STEP No.2: Install C to the mounting surface;



STEP No.3: Hang D to C;



STEP No.4: Correct connection the power cable and E:



#### **Packing details**

| Model     | Meas          | Qty         | Net weight |
|-----------|---------------|-------------|------------|
| CH-TJK-80 | 411*411*473mm | 1pcs/carton | 3.6kg      |





### \_\_Lampshade Options