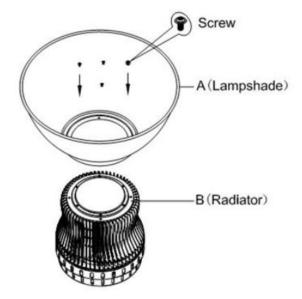

#### Installation

Note

1.Please turn off the power before installation

2. The product should be Installed by professional electrician

STEP No.1: Install A to B with screw (Only divided package);

STEP No.2: Install C to the mounting surface;