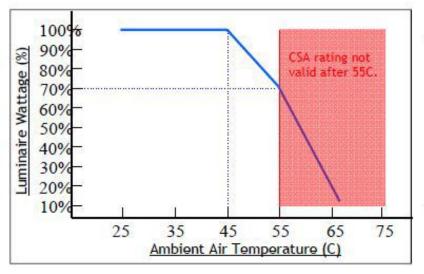

### Temperature Compensation

Control module activates at 45C. L70 output reached at 55C.

Continuous operation after 55C with increased compensation.

CSA certification valid to 55C only.

Chart accurate for Standard Output versions only.