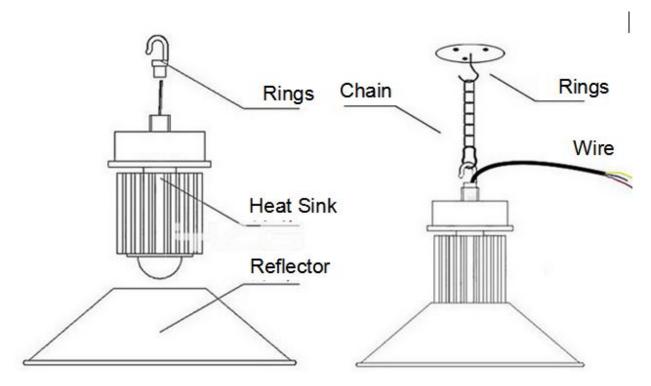

## \_\_\_Application

LED High bay Light series can be widely used in indoor or half outdoor lighting, like Indoor parking, mechanical or electronic processing workshops, storage warehouses, steel mills, gas stations, toll booth, waiting rooms, the platforms of railway station etc