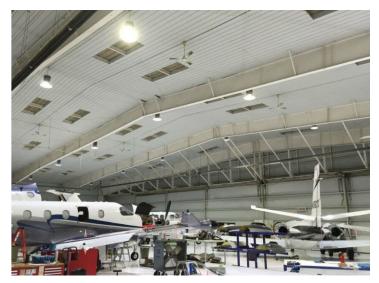

## \_\_\_Application

LED High bay Light series can be widely used in indoor or half outdoor lighting, like Indoor parking, mechanical or electronic processing workshops, storage warehouses, steel mills, gas stations, toll booth, waiting rooms, the platforms of railway station etc