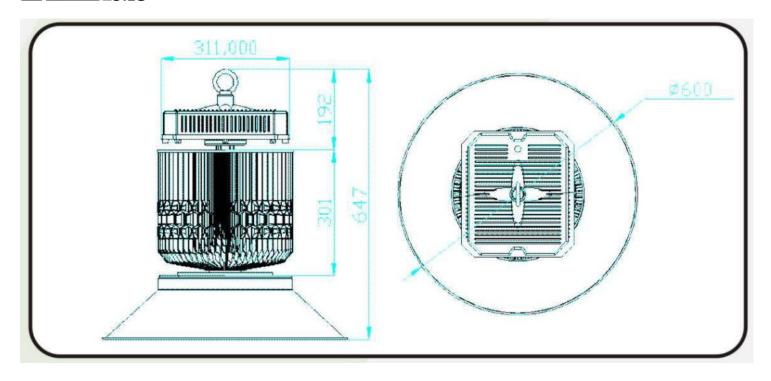

### Parameter

| Туре              | CH-TJ-460W        | Input Voltage | 100-277V/50-60Hz |
|-------------------|-------------------|---------------|------------------|
| Light Source      | PHILIPS Lumileds  | Dimming       | NO(Upon Request) |
| Power             | 460W              | Power Factor  | 0.95             |
| Beam Angle        | 120°              | THD           | <15%             |
| Luminous Flux     | More than 41400LM | Connection    | 3 Polors         |
| Lumen Efficacy    | Up to 90LM/W      | Warranty      | 5 Years          |
| Color Temperature | 5000K(+/-400K)    | IP Rating     | IP67             |
| Operating Temp.   | -30-45℃           | Replace For   | 920W(HID)        |
| CRI               | Ra75              | Certification | UL.DLC.FCC.ROHS  |
| Driver            | MeanWell          | UL Number     | E472052          |