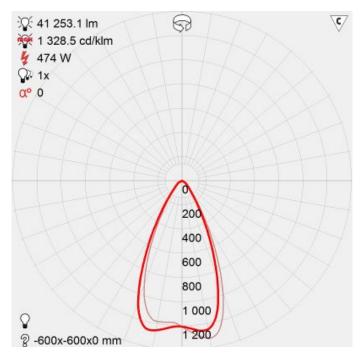

-----|-------------------|---------------|------------------|
| Light Source      | PHILIPS Lumileds  | Dimming       | NO(Upon Request) |
| Power             | 460W              | Power Factor  | 0.95             |
| Beam Angle        | 120°              | THD           | <15%             |
| Luminous Flux     | More than 41400LM | Connection    | 3 Polors         |
| Lumen Efficacy    | Up to 90LM/W      | Warranty      | 5 Years          |
| Color Temperature | 5000K(+/-400K)    | IP Rating     | IP67             |
| Operating Temp.   | -30-45℃           | Replace For   | 920W(HID)        |
| CRI               | Ra75              | Certification | UL.DLC.FCC.ROHS  |
| Driver            | MeanWell          | UL Number     | E472052          |





#### **Light Distribution Curve(45°)**



## \_\_\_Application

LED High bay Light series can be widely used in indoor or half outdoor lighting, like Indoor parking, mechanical or electronic processing workshops, storage warehouses, steel mills, gas stations, toll booth, waiting rooms, the platforms of railway station etc







### Temperature Compensation



Control module activates at 45C. L70 output reached at 55C.

Continuous operation after 55C with increased compensation.

CSA certification valid to 55C only.

Chart accurate for Standard Output versions only.











#### **Packing details**

| Model      | Meas          | Qty         | Net weight |
|------------|---------------|-------------|------------|
| CH-TJ-460W | 600*600*660mm | 1pcs/carton | 15kg       |