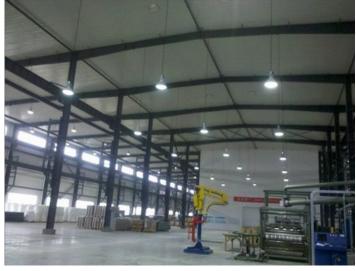

## \_\_\_Application

LED High bay Light series can be widely used in indoor or half outdoor lighting, like Indoor parking, mechanical or electronic processing workshops, storage warehouses, steel mills, gas stations, toll booth, waiting rooms, the platforms of railway station etc