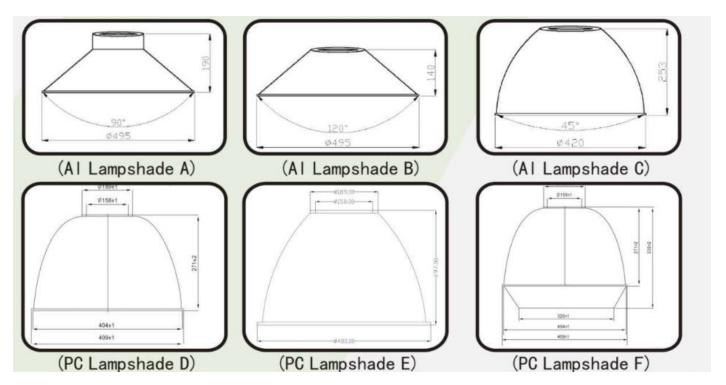

|





#### **Light Distribution Curve(45°)**



## \_\_\_Application

LED High bay Light series can be widely used in indoor or half outdoor lighting, like Indoor parking, mechanical or electronic processing workshops, storage warehouses, steel mills, gas stations, toll booth, waiting rooms, the platforms of railway station etc







### Temperature Compensation



Control module activates at 45C. L70 output reached at 55C.

Continuous operation after 55C with increased compensation.

CSA certification valid to 55C only.

Chart accurate for Standard Output versions only.











#### **Packing details**

| Model      | Meas          | Qty         | Net weight |
|------------|---------------|-------------|------------|
| CH-TJ-460W | 600*600*660mm | 1pcs/carton | 15kg       |