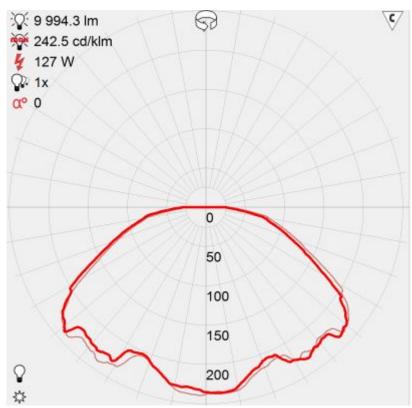

#### **Light Distribution Curve**

LED Canopy Light series can be widely used in indoor or half outdoor lighting, like Indoor parking, mechanical or electronic processing workshops, storage warehouses, steel mills, gas stations, toll booth, waiting rooms, the platforms of railway station etc