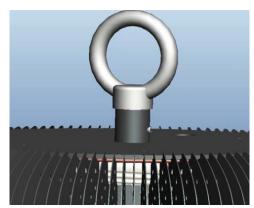

#### (二) The Second Style

## Installation

The range exposure of the light can be adjusted optional .Connected with 3 core wire.