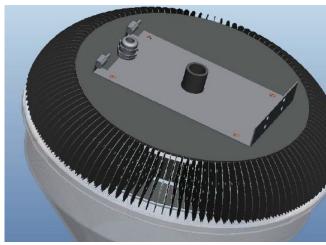

## Installation

The range exposure of the light can be adjusted optional .Connected with 3 core wire.