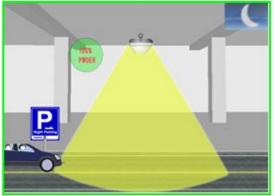

#### \_\_Dimmable Control Instructions(Upon Reque)

Model 1: Lights brightness keeps to be 30% (adjustable) when there is nobody

Model 2: When people enter the sensing area, all lights will turn on (100%)

Model 3: Whole brightness will continue for a while after people leave

Mode 4: After a period people left(the period can be set), lighting brightness recover to 30%