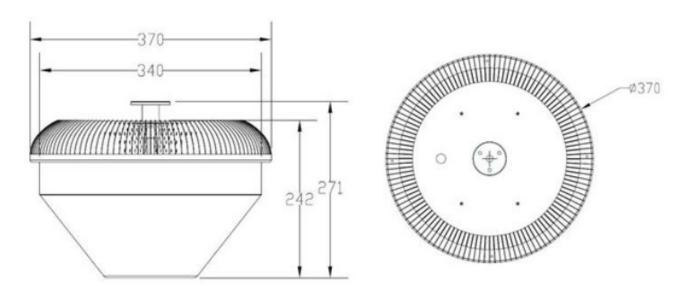

## Packing details

| Model                 | Meas          | Qty         | Net weight |
|-----------------------|---------------|-------------|------------|
| CH-LBY-120W-LV-XXK-YY | 410*410*320mm | 1pcs/carton | 3.5kg      |