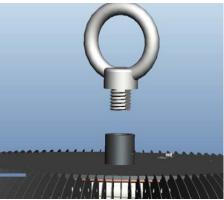

#### (二) The Second Style

## Installation

The range exposure of the light can be adjusted optional .Connected with 3 core wire.