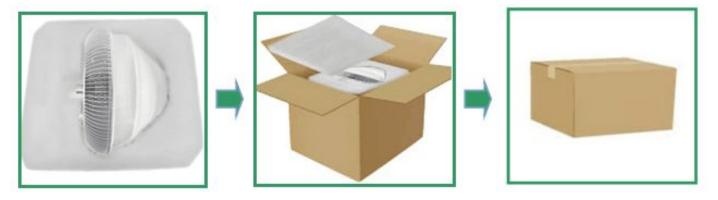

## Packing details

| Model                 | Meas          | Qty         | Net weight |
|-----------------------|---------------|-------------|------------|
| CH-LBY-120W-LV-XXK-YY | 410*410*320mm | 1pcs/carton | 3.5kg      |