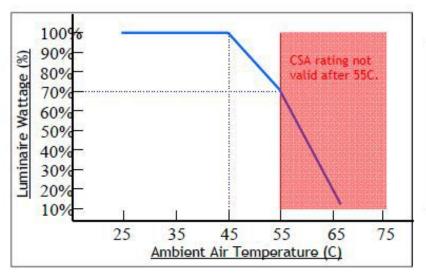

## Temperature Compensation

Control module activates at 45C. L70 output reached at 55C.

Continuous operation after 55C with increased compensation.

CSA certification valid to 55C only.

Chart accurate for Standard Output versions only.