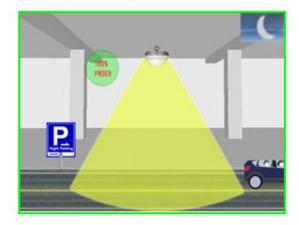

#### \_\_Dimmable Control Instructions(Upon Reque)

Model 1: Lights brightness keeps to be 30% (adjustable) when there is nobody

Model 2: When people enter the sensing area, all lights will turn on (100%)

Model 3: Whole brightness will continue for a while after people leave

Mode 4: After a period people left(the period can be set), lighting brightness recover to 30%