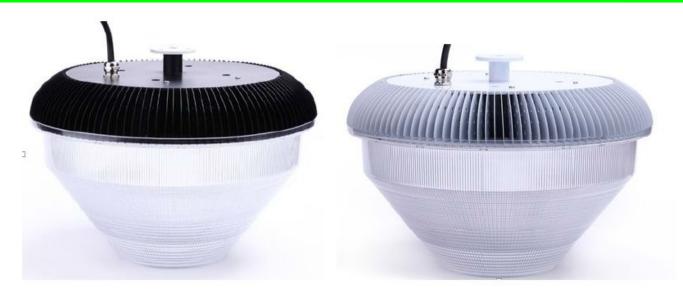

- Philips Lumileds LED source. High luminous efficiency and long life.
- High efficiency LED driver ,the wide input voltage is AC100-277V
- Light efficiency>90LM/W, CRI >80
- Heat pipe with FIN cooling design, better cooling, LED Tj < 85  $^{\circ}$ C
- The products got the CE RoHS , UL&CUL ,FCC,DLC certification
- Excellent lampshape design, greatly improve the light utilization and evenness
- Dimmable Control gear, Energy-saving, convenient and user-friendly

### Parameter

| Туре              | CH-LBY-120W       | Input Voltage | 100-277V/50-60Hz |
|-------------------|-------------------|---------------|------------------|
| Light Source      | PHILIPS Lumileds  | Dimming       | NO(Upon Request) |
| Power             | 120W              | Power Factor  | 0.95             |
| Beam An