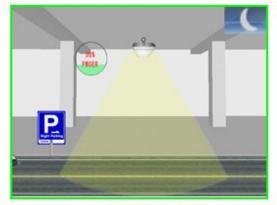

#### \_\_Dimmable Control Instructions(Upon Reque)

Model 1: Lights brightness keeps to be 30% (adjustable) when there is nobody

Model 2: When people enter the sensing area, all lights will turn on (100%)

Model 3: Whole brightness will continue for a while after people leave

Mode 4: After a period people left(the period can be set), lighting brightness recover to 30%