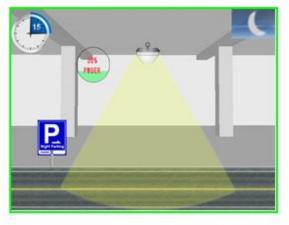

#### **Light Distribution Curve**

LED Canopy Light series can be widely used in indoor or half outdoor lighting, like Indoor parking, mechanical or electronic processing workshops, storage warehouses, steel mills, gas stations, toll booth, waiting rooms, the platforms of railway station etc