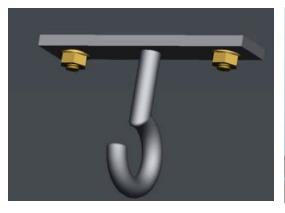

fication | UL.DLC.FCC.ROHS |
| Driver          | MeanWell | UL Number     | E472052         |



#### **Light Distribution Curve**





LED Canopy Light series can be widely used in indoor or half outdoor lighting, like Indoor parking, mechanical or electronic processing workshops, storage warehouses, steel mills, gas stations, toll booth, waiting rooms, the platforms of railway station etc



## Temperature Compensation



Control module activates at 45C. L70 output reached at 55C.

Continuous operation after 55C with increased compensation.

CSA certification valid to 55C only.

Chart accurate for Standard Output versions only.





CH-LBY-60W/90W-LV-XXK-YY



## Installation

The range exposure of the light can be adjusted optional .Connected with 3 core wire.

### (一) The First Style







#### (二) The Second Style













## Packing details

| Model                 | Meas          | Qty         | Net weight |
|-----------------------|---------------|-------------|------------|
| CH-LBY-120W-LV-XXK-YY | 410*410*320mm | 1pcs/carton | 3.5kg      |



#### \_\_Dimmable Control Instructions(Upon Reque)



Model 1: Lights brightness keeps to be 30% (adjustable) when there is nobody



Model 2: When people enter the sensing area, all lights will turn on (100%)



Model 3: Whole brightness will continue for a while after people leave



Mode 4: After a period people left(the period can be set), lighting brightness recover to 30%