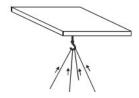

### B. Hanging on ceiling

1. Fix the hook and screws on ceiling

3. Hanging the retaining rings on the hook

2. Connect the steel wire rope to the panel light

4. Connect the power supply