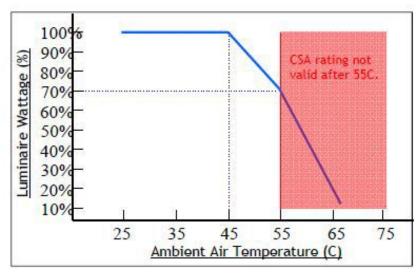

#### Temperature Compensation

Control module activates at 45C. L70 output reached at 55C.

Continuous operation after 55C with increased compensation.

CSA certification valid to 55C only.

Chart accurate for Standard Output versions only.