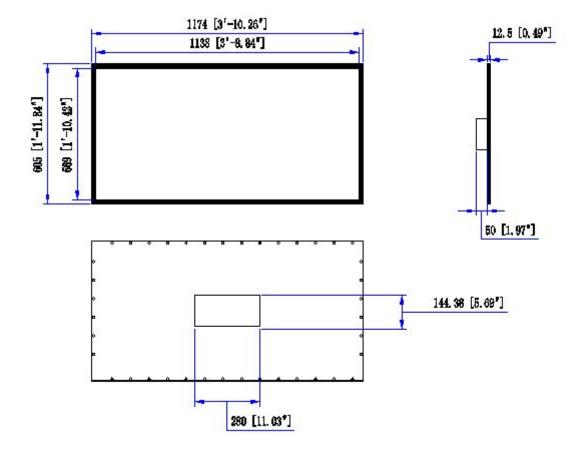

### Parameter

| Туре              | CH-MB-70W        | Input Voltage | 100-277V/50-60Hz |
|-------------------|------------------|---------------|------------------|
| Light Source      | 4014             | Dimming       | NO(Upon Request) |
| Power             | 70W              | Power Factor  | 0.95             |
| Beam Angle        | 120°             | THD           | <15%             |
| Luminous Flux     | More than 6300LM | Connection    | 3 Polors         |
| Lumen Efficacy    | Up to 90LM/W     | Warranty      | 3 Years          |
| Color Temperature | 5000K(+/-400K)   | IP Rating     | IP20             |
| Operating Temp.   | -30-45℃          | Size          | 2ft*4ft          |
| CRI               | Ra80             | Certification | UL.DLC.FCC.ROHS  |
| Driver            | Own              | UL Number     | E472052          |