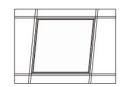

#### A. Embedded Installation:

1. move away ceiling plaster slab

3. Place the panel light to suitable place

2. Connect the wire

4. Put panel light steadily