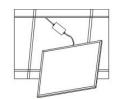

### B. Hanging on ceiling

1. Fix the hook and screws on ceiling

3. Hanging the retaining rings on the hook

2. Connect the steel wire rope to the panel light

4. Connect the power supply