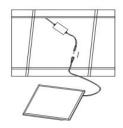

### B. Hanging on ceiling

1. Fix the hook and screws on ceiling

3. Hanging the retaining rings on the hook

2. Connect the steel wire rope to the panel light

4. Connect the power supply