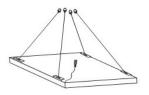

### B. Hanging on ceiling

1. Fix the hook and screws on ceiling

3. Hanging the retaining rings on the hook

2. Connect the steel wire rope to the panel light

4. Connect the power supply