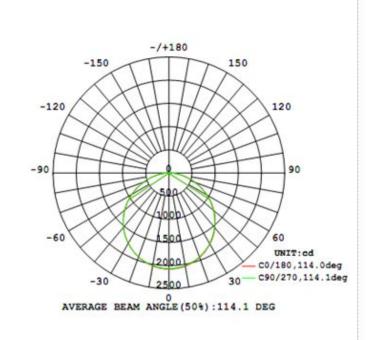

### Light Distribution Curve

LUMINOUS INTENSITY DISTRIBUTION DIAGRAM

(Series B) CH-PL12060-72W

CH-PL12060-72W (Series B)

- Replacement for conventional panel lights:
- **Hotels / Meeting Rooms**
- Factories / Offices / Car parks /Schools
- Hospitals / Supermarkets / Railway Stations & Airports