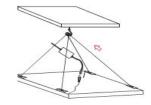

### B. Hanging on ceiling

1. Fix the hook and screws on ceiling

3. Hanging the retaining rings on the hook

2. Connect the steel wire rope to the panel light

4. Connect the power supply