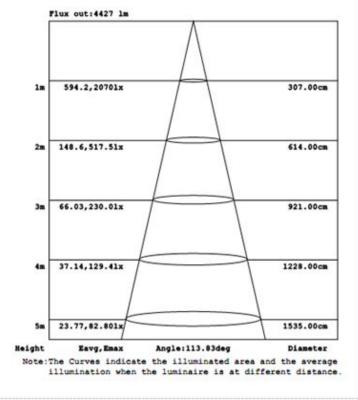

### Light Distribution Curve

LUMINOUS INTENSITY DISTRIBUTION DIAGRAM

(Series B) CH-PL12060-72W

CH-PL12060-72W (Series B)

- Replacement for conventional panel lights:
- **Hotels / Meeting Rooms**
- Factories / Offices / Car parks /Schools
- Hospitals / Supermarkets / Railway Stations & Airports