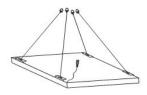

### **B.** Hanging on ceiling

1. Fix the hook and screws on ceiling

3. Hanging the retaining rings on the hook

2. Connect the steel wire rope to the panel light

4. Connect the power supply