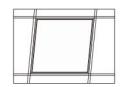

#### A. Embedded Installation:

1. move away ceiling plaster slab

3. Place the panel light to suitable place

2. Connect the wire

4. Put panel light steadily

\_\_\_\_\_\_