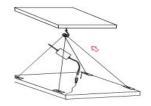

### **B.** Hanging on ceiling

1. Fix the hook and screws on ceiling

3. Hanging the retaining rings on the hook

2. Connect the steel wire rope to the panel light

4. Connect the power supply