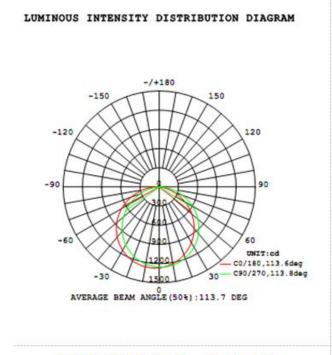

### **Light Distribution Curve**(60/100/120Degree)

CH-PL12030-45W (Series B)

CH-PL12030-45W (Series B)