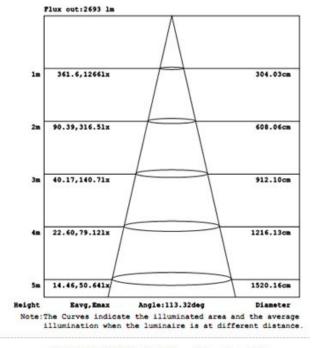

---|------------------|---------------|------------------|
| Light Source      | 4014             | Dimming       | NO(Upon Request) |
| Power             | 48W              | Power Factor  | 0.95             |
| Beam Angle        | 120°             | THD           | <15%             |
| Luminous Flux     | More than 4320LM | Connection    | 3 Polors         |
| Lumen Efficacy    | Up to 90LM/W     | Warranty      | 3 Years          |
| Color Temperature | 5000K(+/-400K)   | IP Rating     | IP20             |
| Operating Temp.   | -30-45℃          | Size          | 2ft*2ft          |
| CRI               | Ra80             | Certification | UL.DLC.FCC.ROHS  |
| Driver            | Own              | UL Number     | E472052          |



### **Light Distribution Curve**(60/100/120Degree)





CH-PL12030-45W (Series B)

CH-PL12030-45W (Series B)

### Application

- Replacement for conventional panel lights :
- Hotels / Meeting Rooms
- Factories / Offices / Car parks /Schools
- Hospitals / Supermarkets / Railway Stations & Airports







#### Temperature Compensation



Control module activates at 45C. L70 output reached at 55C.

Continuous operation after 55C with increased compensation.

CSA certification valid to 55C only.

Chart accurate for Standard Output versions only.









#### A. Embedded Installation:

1. move away ceiling plaster slab



3. Place the panel light to suitable place



2. Connect the wire



4. Put panel light steadily



\_\_\_\_\_\_

### **B.** Hanging on ceiling

1. Fix the hook and screws on ceiling



3. Hanging the retaining rings on the hook