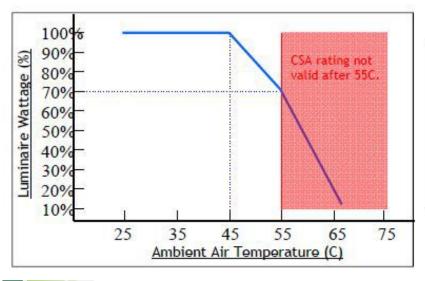

#### Temperature Compensation

Control module activates at 45C. L70 output reached at 55C.

Continuous operation after 55C with increased compensation.

CSA certification valid to 55C only.

Chart accurate for Standard Output versions only.