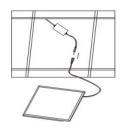

### **B.** Hanging on ceiling

1. Fix the hook and screws on ceiling

3. Hanging the retaining rings on the hook

2. Connect the steel wire rope to the panel light

4. Connect the power supply