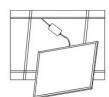

#### A. Embedded Installation:

1. move away ceiling plaster slab

3. Place the panel light to suitable place

2. Connect the wire

4. Put panel light steadily

\_\_\_\_\_\_