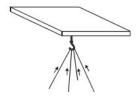

### **B.** Hanging on ceiling

1. Fix the hook and screws on ceiling

3. Hanging the retaining rings on the hook

2. Connect the steel wire rope to the panel light

4. Connect the power supply