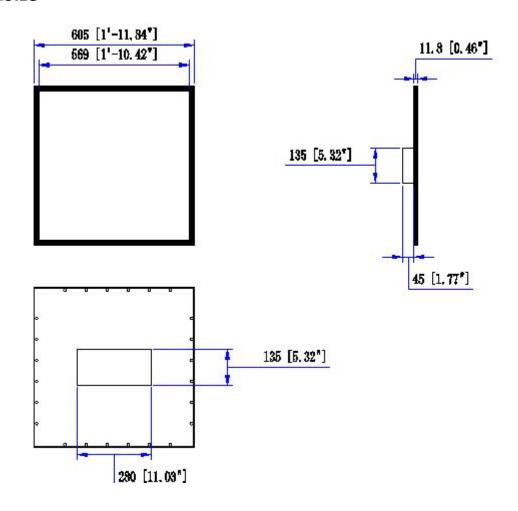

### Parameter

| Туре              | CH-MB-48W        | Input Voltage | 100-277V/50-60Hz |
|-------------------|------------------|---------------|------------------|
| Light Source      | 4014             | Dimming       | NO(Upon Request) |
| Power             | 48W              | Power Factor  | 0.95             |
| Beam Angle        | 120°             | THD           | <15%             |
| Luminous Flux     | More than 4320LM | Connection    | 3 Polors         |
| Lumen Efficacy    | Up to 90LM/W     | Warranty      | 3 Years          |
| Color Temperature | 5000K(+/-400K)   | IP Rating     | IP20             |
| Operating Temp.   | -30-45℃          | Size          | 2ft*2ft          |
| CRI               | Ra80             | Certification | UL.DLC.FCC.ROHS  |
| Driver            | Own              | UL Number     | E472052          |

### Packing details

| Model     | Meas          | Qty         | Net weight |
|-----------|---------------|-------------|------------|
| CH-MB-48W | 603*603*140mm | 2pcs/carton | 5.5kg      |